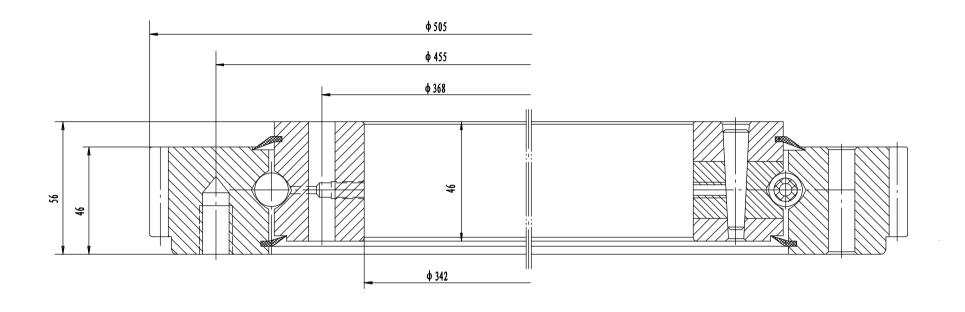

## Remark:

- 1. Luoyang Jiecheng Bearing Technology Co., Ltd is a technical Inc, specialize in designing and manufacturing slewing ring bearing, we can design and manufactur all kinds of slewing bearing according to client's requirement.
- 2. This drawing is reference for user, if you need formal drawing, please contact with us sales@jcb-bearing.com, the official drawing will be sent after order confirmation.

| Rollix light series slewing bearing | Add titlets, No.3 Lienneng rood, Luoyeng, Henen, China. Prodet #7100 Prodet #7100 Fex: 488-379-48811670 Fex: 488-379-48811670 E-mailt salenghib-bening com Luoyang Jiecheng Bearing Technology Co., Ltd |
|-------------------------------------|---------------------------------------------------------------------------------------------------------------------------------------------------------------------------------------------------------|
| 31 0411 01                          |                                                                                                                                                                                                         |